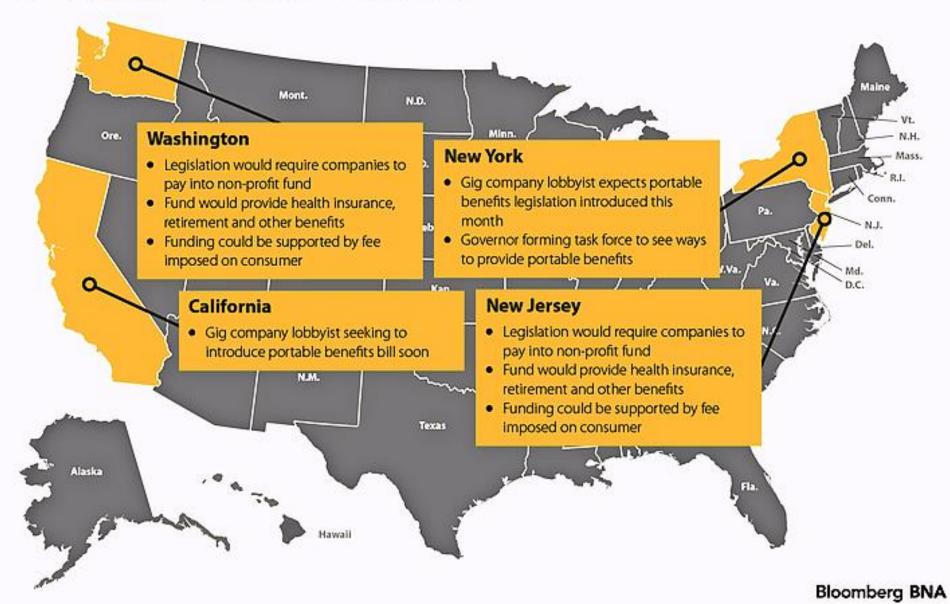

### Rise of portable benefits in a "Gig" economy

- An estimated 55 million Americans work for themselves
- 34% of the work force / expected to be 43% by 2020
- Employers offering voluntary benefits to attract & retain Gig employees
- Portable Benefits legislation proposed in multiple states

#### **Movement of Portable Benefits**